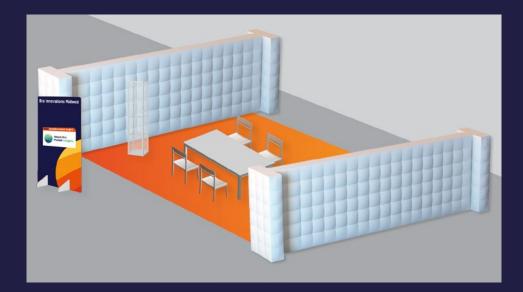

#### **Meeting space**

- Approx. 100sqft (internal space)
- 2 inflatable dividing walls
- 1 rectangular table
- 4 chairs
- 1 power socket (laptop/mobile)
- 1 small perspex dispay cabinet for product samples
- Free standing sign to include your logo, strap line and meeting space number