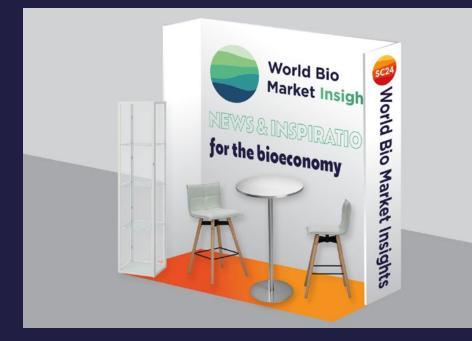

### Showcase

- 10ft x 7ft booth
- Pre designed to include your logo, strap line and showcase number
- 1 poser table
- 2 high stools
- 1 power socket (laptop/mobile)
- 1 small perspex display cabinet for product samples