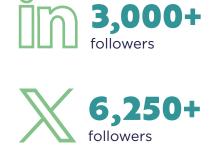

Over 12,000 people subscribe to our weekly newsletter, 7,100 people visit our website on a monthly basis and, on average, each WBMI TV episode is viewed over 3,000 times. This is a 'must attend' event for us. World Bio Markets enables us to discover, connect and have meaningful conversations with potential partners and allows us to benchmark ourselves against other consumer brands.